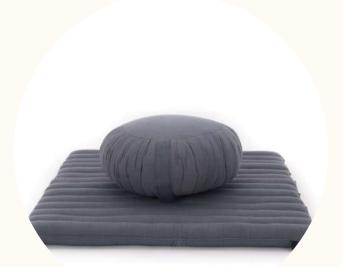

### Zafu Meditation Cushions

The zafu is a traditional round meditation cushion with pleated sides. It is designed to lift and support the pelvis, helping to maintain a comfortable and stable sitting posture. Zafus are often filled with materials like buckwheat hulls or kapok.

# Zabuton Meditation Cushions

While not a cushion in the traditional sense, the zabuton is a rectangular mat or cushion that is often used in conjunction with a zafu. Placed under the zafu, it provides cushioning for the knees and ankles