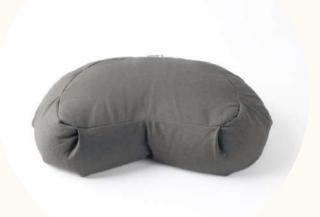

# Crescent or Half-Moon Cushion

This type of cushion is similar to the zafu but has a crescent or half-moon shape. It provides support for the pelvis and is designed to tilt the pelvis slightly forward, helping to maintain the natural curve of the spine.