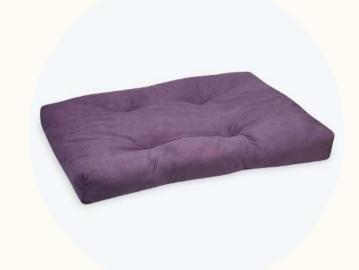

# Zabuton Meditation Cushions

While not a cushion in the traditional sense, the zabuton is a rectangular mat or cushion that is often used in conjunction with a zafu. Placed under the zafu, it provides cushioning for the knees and ankles