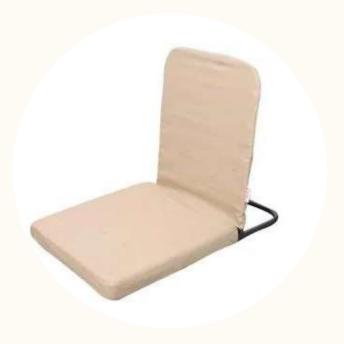

#### **Meditation Chair**

Some people prefer to meditate in a chair, especially if they have mobility issues or find floor sitting uncomfortable. Meditation chairs are designed to provide support and comfort during meditation while allowing you to sit in a more conventional seated position.