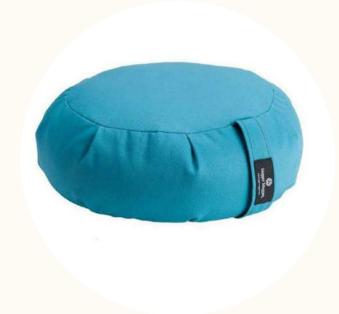

### Zafu Meditation Cushions

The zafu is a traditional round meditation cushion with pleated sides. It is designed to lift and support the pelvis, helping to maintain a comfortable and stable sitting posture. Zafus are often filled with materials like buckwheat hulls or kapok.