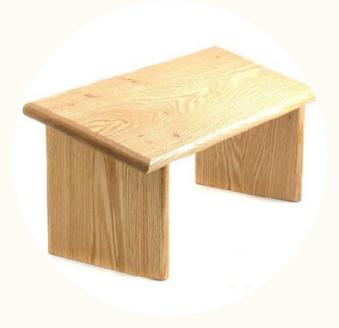

### Meditation Bench or Seiza Bench

A meditation bench, also known as a seiza bench, is a low bench with angled legs that allows you to kneel or sit in a seiza (kneeling) position. This bench helps to reduce pressure on the knees and ankles.