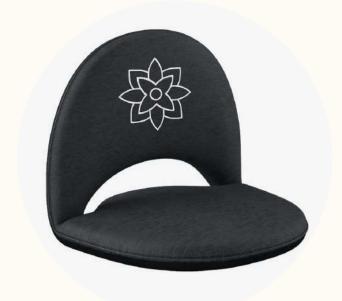

### Adjustable Cushions

Some meditation cushions are designed with adjustable features, allowing you to customize the height or firmness to better suit your comfort and meditation needs.