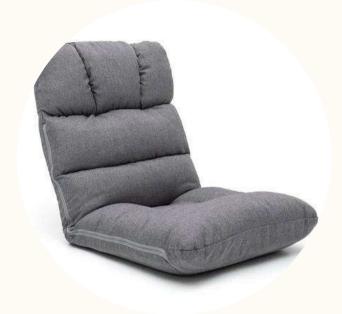

#### **Meditation Pillow**

In addition to traditional zafus, you can find various styles of meditation pillows. These may come in different shapes, sizes, and materials, allowing you to choose one that suits your preferences.